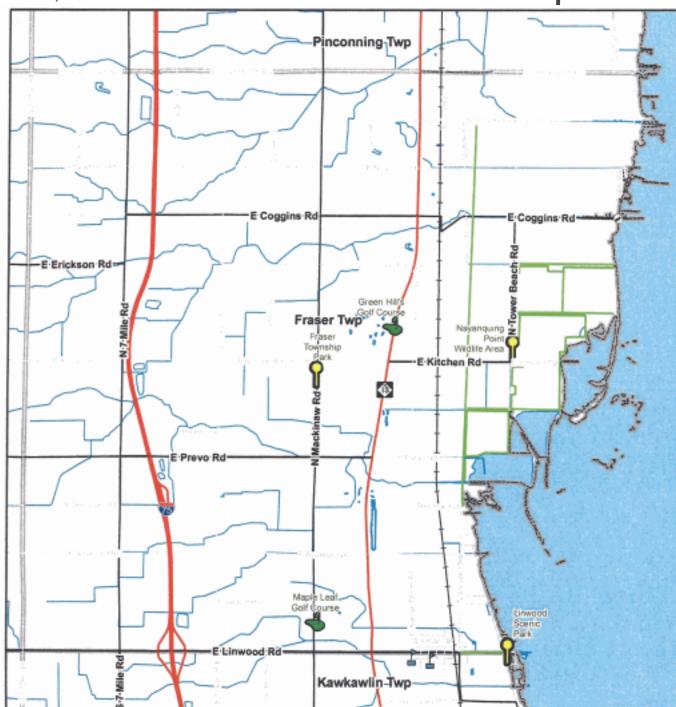

#### **Recreation Inventory**

The planning consultant supplied inventory forms for each participating community to complete as part of the overall Bay County Recreation Plan. Fraser Township has two parks which are inventoried in the chart on the following page. It should be noted that the Linwood Road Scenic Park is owned partly by Fraser Township and partly by Kawkawlin Township. The portion north of Linwood Road belongs to Fraser Township and the portion south of Linwood Road belongs to Kawkawlin Township. A location map for the parks is contained at the end of this section.

Fraser Township received one past grant from the DNR. TF95-253 was a development grant for \$53,000 for the Linwood Road Scenic Point.

|                        | Township Park          | Linwood Road Scenic Park |
|------------------------|------------------------|--------------------------|
| Pork type*             | Community Park         | Special Use Park         |
| Park type*             | _                      | •                        |
| Acreage                | 40                     | .8                       |
| Accessibility*         | 4                      | N.A.                     |
| Service Area           | <b>Entire Township</b> | <b>Bay County</b>        |
| Boat Launch            | and the many states.   | Yes                      |
| Football/Soccer Fields | 1                      |                          |
| Ball Diamonds          | 2                      |                          |
| Pavilion               | 1                      |                          |
| Grills                 | 2                      |                          |
| Horseshoes             | 2                      |                          |
| Picnic Area            | 1                      |                          |
| Restrooms              | 2                      |                          |
| Playground             | Yes                    |                          |
| Playfield (open space) | Yes                    |                          |
| Waterfront Property    | err ≠ I                | Yes (500')               |

# Park & Trail Locations