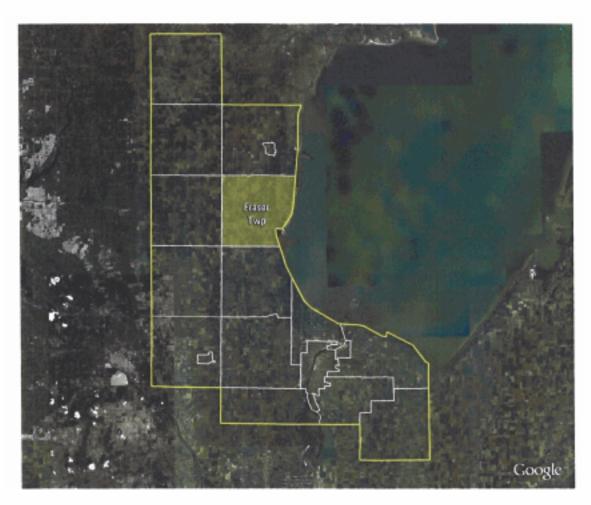

#### **Community Description**

Fraser Township is located on Saginaw Bay approximately 10 miles north of Bay City. It contains the northern portion of the community of Linwood. The township lands are largely used for agricultural purposes. According to the 2000 Census, Fraser Township has 3,375 people.

Feb 10,2009

Fraser Twp